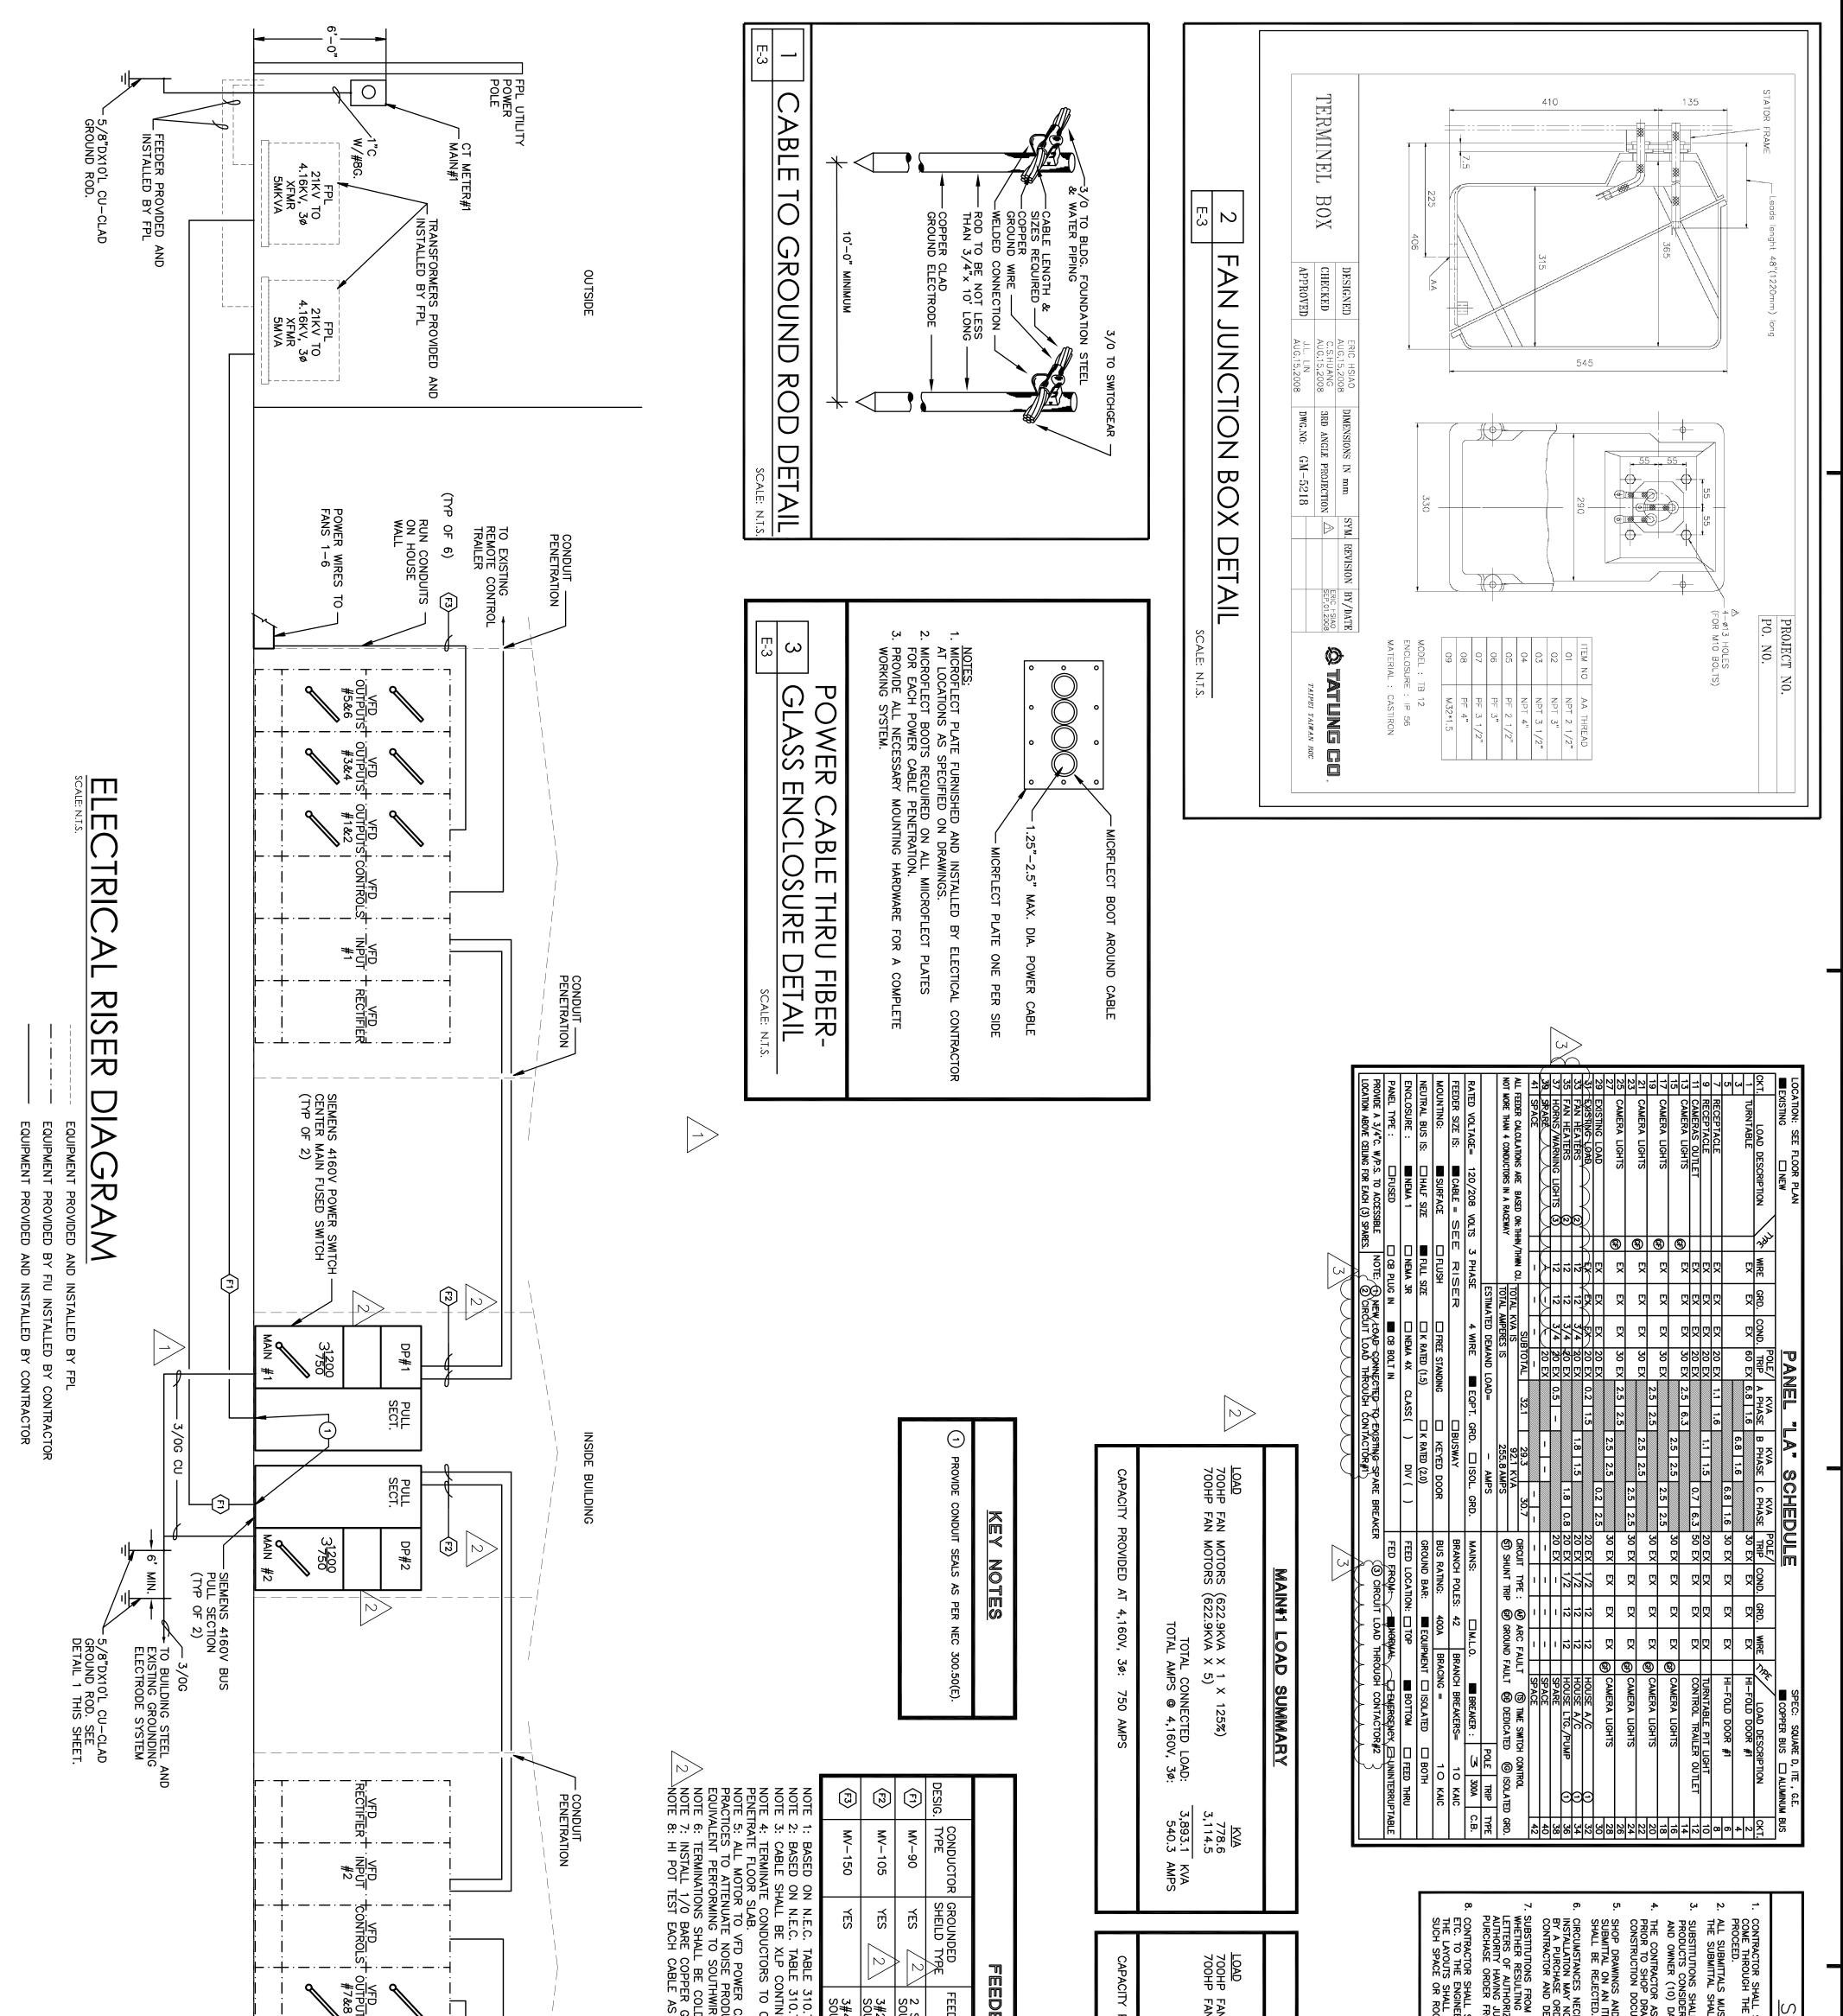

BER OF DUCTORS

E3.0

|                      | TO EXISTING<br>REMOTE CONTROL<br>TRAILER<br>(F3) (TVP OF 6)<br>(NH HOUSE<br>WALL<br>POWER WIRES TO<br>FANS 7-12<br>FLOOR | 0.77<br>0.73<br>INUOUS SHIELDED CABLE FOR VFD DRIVES.<br>COMPLY WITH NEC 310.60 AND SEAL CONDUITS WHERE THEY<br>CABLES AND TERMINATION SHALL BE INSTALLED WITH BEST<br>DDUCED BY PWM INVERTER IN VFD DRIVE. CABLES SHALL BE<br>IRE ARMOR-X-HLO9ET 5KV RATED.<br>LD SHRINK TYPE EQUAL TO 3M MV TERMINATION KIT 5701.<br>GROUNDING CONDUCTOR SIZED PER NEC 250-122.<br>(S PER SPEC. SECTION 16085.<br>CONDUIT<br>PENETRATION                                                                                                                                                                                                                                                                                                      | EDER<br>SETS OF 3"RGS EACH WITH 3#250KCMIL<br>OUTHWIRE MODEL#07XT<br>W143G IN TRIPLEX ARMOR-X CABLE<br>OUTHWIRE MODEL#HLX09ET<br>OUTHWIRE MODEL#HLX09ET<br>OUTHWIRE MODEL#HLX09ET | DER SCHEDULE    | MAIN#2 LOAD SUMMARY   AN MOTORS (622.9KVA X 1 X 125%) KVA   TOTAL CONNECTED LOAD: 778.6   TOTAL AMPS @ 4,160V, 30: 3,893.1   KVA 540.3   Y PROVIDED AT 4,160V, 30: 750 AMPS | SPDER ORDER FROM THE CONTRACTOR. THE REVISION SHALL BE CHARGED TO THE<br>DELIVERED TO HIM ON A C.O.D. BASIS.<br>M THE BASE DESIGN OR VARIATIONS TO THE PERMITTED CONTRACT DOCUMENTS,<br>G FROM PROCESSED SHOP DRAWINGS OR NOT, THAT RESULT IN REQUIREMENTS IN<br>RIZATION AND/OR PERMIT CONTRACT DOCUMENT CHANGES MANDATED BY THE<br>JURISDICTION WILL NOT BE MADE BY THIS OFFICE UNLESS ACCOMPANIED BY A<br>FROM THE CONTRACTOR, AND RELEASED ON A C.O.D. BASIS.<br>L SUBMIT 5 COPIES OF EQUIPMENT LAYOUTS OF ALL ELECTRICAL SPACES, ROOMS,<br>WEER FOR APPROVAL PRIOR TO ORDERING EQUIPMENT OR INSTALLING CONDUITS, ETC.<br>L CONSIST OF PLAN VIEWS AT A SCALE OF 1/2" = 1'0" AND ELEVATIONS FOR EACH<br>ROOM, ETC. | ALL BE LIMITED TO ONE OF THE ALTERNATES LISTED IN THE CONSTRUCTION DOCUMENTS.<br>DERED TO BE EQUAL SHALL BE REVIEWED AND ACCEPTED BY THE ENGINEER, ARCHITECT<br>DAYS PRIOR TO BID DATE.<br>ASSUMES ALL DESIGN RESPONSIBILITY AND ALL FINANCIAL RISKS FOR PROCEEDING<br>RAWINGS PROCESSING, AND ON ANY ITEM OR WORK THAT IS AT VARIANCE TO THE<br>CUMENTS.<br>THE SUBMITTALS FOR EACH ITEM SHALL BE REVIEWED NO MORE THAN TWICE. A THIRD<br>ITEM MUST BE ACCOMPANIED BY A PURCHASE ORDER FROM THE CONTRACTOR OR IT<br>D.<br>NOT BE ACCEPTED. IF ACCEPTED IT MUST BE LEGIBLE, ACCURATE AND ACCOMPANIED | SHOP DRAWING REQUIREMENTS<br>L SUBMIT 6 COPIES OF COMPLETED SHOP DRAWINGS, TOGETHER AT ONE TIME AND MUST<br>HE ARCHITECT. ALL SUBMITTALS SHALL BE MADE WITHIN 30 DAYS OF NOTICE TO<br>IUST CLEARLY INDICATE EXACTLY WHICH ITEMS ARE BEING PROPOSED FOR USE. IF NOT,<br>MALL BE REJECTED. |
|----------------------|--------------------------------------------------------------------------------------------------------------------------|---------------------------------------------------------------------------------------------------------------------------------------------------------------------------------------------------------------------------------------------------------------------------------------------------------------------------------------------------------------------------------------------------------------------------------------------------------------------------------------------------------------------------------------------------------------------------------------------------------------------------------------------------------------------------------------------------------------------------------|-----------------------------------------------------------------------------------------------------------------------------------------------------------------------------------|-----------------|-----------------------------------------------------------------------------------------------------------------------------------------------------------------------------|-----------------------------------------------------------------------------------------------------------------------------------------------------------------------------------------------------------------------------------------------------------------------------------------------------------------------------------------------------------------------------------------------------------------------------------------------------------------------------------------------------------------------------------------------------------------------------------------------------------------------------------------------------------------------------------------------------------------------|------------------------------------------------------------------------------------------------------------------------------------------------------------------------------------------------------------------------------------------------------------------------------------------------------------------------------------------------------------------------------------------------------------------------------------------------------------------------------------------------------------------------------------------------------------------------------------------------------|------------------------------------------------------------------------------------------------------------------------------------------------------------------------------------------------------------------------------------------------------------------------------------------|
| PERMIT/BID DOCUMENTS | ELECTRICAL RISER<br>DIAGRAM AND<br>PANEL SCHEDULE                                                                        | DATE: 06-12-2008   R E V V V V V V   ISSUED FOR BID 05-28-09 05-28-09 V V V V V V V V V V V V V V V V V V V V V V V V V V V V V V V V V V V V V V V V V V V V V V V V V V V V V V V V V V V V V V V V V V V V V V V V V V V V V V V V V V V V V V V V V V V V V V V V V V V V V <td< th=""><th>DESIGN AT FU<br/>COLLEGE OF ENGINEERING AND COMPUTING<br/>10555 W. FLAGLER STREET<br/>MIAMI, FL 33174</th><th>WALL OF WIND TO</th><th>MICHAEL GUDA, P.E.<br/>FLORDA LICENSE #60755<br/>DATE: 09/25/09</th><th></th><th>DELITA G CONSULTING ENGINEERS, INC.<br/>707 N.E. 3RD. AVE., SUITE 200<br/>FORT LAUDERDALE, FL 33304<br/>(954) 527-1112 / (954) 524-7505 FAX</th><th>DELTA G<br/>CONSULTING<br/>ENGINEERS, INC.</th></td<> | DESIGN AT FU<br>COLLEGE OF ENGINEERING AND COMPUTING<br>10555 W. FLAGLER STREET<br>MIAMI, FL 33174                                                                                | WALL OF WIND TO | MICHAEL GUDA, P.E.<br>FLORDA LICENSE #60755<br>DATE: 09/25/09                                                                                                               |                                                                                                                                                                                                                                                                                                                                                                                                                                                                                                                                                                                                                                                                                                                       | DELITA G CONSULTING ENGINEERS, INC.<br>707 N.E. 3RD. AVE., SUITE 200<br>FORT LAUDERDALE, FL 33304<br>(954) 527-1112 / (954) 524-7505 FAX                                                                                                                                                                                                                                                                                                                                                                                                                                                             | DELTA G<br>CONSULTING<br>ENGINEERS, INC.                                                                                                                                                                                                                                                 |

| THE ENCLOSURE HANGAR EXTERIOR<br>WALL<br>WALL<br>WALL<br>WALL<br>WALL<br>WALL<br>WALL<br>WAL | KEY NUTLES<br>NO RECEPTACLE WRESAND CONDUTS TO BE REMOVED AS NEEDED.<br>IT TO REMAIN FUNCTIONAL.<br>CAND 324" CONDUIT FOR VED'S CONTROL WRES. PROVIDE PULL STRING.<br>VERIFY EXAMPLE TEMPORATIVE FOR VED'S CONTROL AND FUNC REFERENCE<br>DE 3/4" CONDUIT FAN HEALENES TO SHALL AF FOR POWER<br>OF TEMMAN, BOX FOR CONTROLS. SEE RISER TO PAREL A FOR<br>POWER HORE LUGH. CERTING CONTROLS. SEE RISER TO PAREL A FOR<br>PORTOR SHALL CIRCUIT FAN HEATERS TO CIRCUIT NUICATED WA<br>WORTOR SHALL CIRCUIT FAN HEATERS TO INTI- TOSHIBA AND<br>CORONALL DERING 2/12.1/12.0 IN 1/2"C TO MEAREST GENEFAL<br>WE HORE INFORMATION.<br>TERMINAL BOX DE 2/12.1/12.0 IN 1/2"C TO MEAREST GENEFAL<br>WE TOR WHAT DE 2/12.1/12.0 IN 1/2"C TO MEAREST GENEFAL<br>WE TOR WORE INFORMATION.<br>TERMINAL BOX OR CONTROLS. SEE<br>FLACO FOR WORE INFORMATION.<br>TERMINAL PROVIDE LUGW VOLTAGE TERMINAL BOX OR 1-BOX. SEE<br>FLACO FOR WORE INFORMATION.                                                                                                                                                                                                                                                                                                                                                                                                                                                                                                                                                                                                                                                                                                                                                                                                                                                                                                                                                                                                                                                                                                                                                                                                                                                                                                                                                                                                                                                                                                                                                                                                                                                                                                                                                                                                                                                                       | IGHTING FIXTURE SCHEDULE                                                                                                                                                                                                                                      |
|----------------------------------------------------------------------------------------------|--------------------------------------------------------------------------------------------------------------------------------------------------------------------------------------------------------------------------------------------------------------------------------------------------------------------------------------------------------------------------------------------------------------------------------------------------------------------------------------------------------------------------------------------------------------------------------------------------------------------------------------------------------------------------------------------------------------------------------------------------------------------------------------------------------------------------------------------------------------------------------------------------------------------------------------------------------------------------------------------------------------------------------------------------------------------------------------------------------------------------------------------------------------------------------------------------------------------------------------------------------------------------------------------------------------------------------------------------------------------------------------------------------------------------------------------------------------------------------------------------------------------------------------------------------------------------------------------------------------------------------------------------------------------------------------------------------------------------------------------------------------------------------------------------------------------------------------------------------------------------------------------------------------------------------------------------------------------------------------------------------------------------------------------------------------------------------------------------------------------------------------------------------------------------------------------------------------------------------------------------------------------------------------------------------------------------------------------------------------------------------------------------------------------------------------------------------------------------------------------------------------------------------------------------------------------------------------------------------------------------------------------------------------------------------------------------------------------------------------------------------------------------------------------------------------|---------------------------------------------------------------------------------------------------------------------------------------------------------------------------------------------------------------------------------------------------------------|
| ELECTRICAL<br>FLOOR PLAN<br>PERMIT/BID DOCUMENTS<br>E-2                                      | WALL OF WIND TO<br>DESIGN AT FIU<br>COLLEGE OF ENGINEERING AND COMPUTING<br>10555 W. FLAGER STREET<br>MIAMI, FL 33174<br>DATE: 06-12-2008<br>Note: 06-12-2008<br>USUED FOR BID<br>05-28-09<br>O5-28-09<br>O5-28-09<br>O5-28-09<br>D5-28-09<br>D5-28-09<br>D5-28-09<br>D5-28-09<br>D5-28-09<br>D5-28-09<br>D5-28-09<br>D5-28-09<br>D5-28-09<br>D5-28-09<br>D5-28-09<br>D5-28-09<br>D5-28-09<br>D5-28-09<br>D5-28-09<br>D5-28-09<br>D5-28-09<br>D5-28-09<br>D5-28-09<br>D5-28-09<br>D5-28-09<br>D5-28-09<br>D5-28-09<br>D5-28-09<br>D5-28-09<br>D5-28-09<br>D5-28-09<br>D5-28-09<br>D5-28-09<br>D5-28-09<br>D5-28-09<br>D5-28-09<br>D5-28-09<br>D5-28-09<br>D5-28-09<br>D5-28-09<br>D5-28-09<br>D5-28-09<br>D5-28-09<br>D5-28-09<br>D5-28-09<br>D5-28-09<br>D5-28-09<br>D5-28-09<br>D5-28-09<br>D5-28-09<br>D5-28-09<br>D5-28-09<br>D5-28-09<br>D5-28-09<br>D5-28-09<br>D5-28-09<br>D5-28-09<br>D5-28-09<br>D5-28-09<br>D5-28-09<br>D5-28-09<br>D5-28-09<br>D5-28-09<br>D5-28-09<br>D5-28-09<br>D5-28-09<br>D5-28-09<br>D5-28-09<br>D5-28-09<br>D5-28-09<br>D5-28-09<br>D5-28-09<br>D5-28-09<br>D5-28-09<br>D5-28-09<br>D5-28-09<br>D5-28-09<br>D5-28-09<br>D5-28-09<br>D5-28-09<br>D5-28-09<br>D5-28-09<br>D5-28-09<br>D5-28-09<br>D5-28-09<br>D5-28-09<br>D5-28-09<br>D5-28-09<br>D5-28-09<br>D5-28-09<br>D5-28-09<br>D5-28-09<br>D5-28-09<br>D5-28-09<br>D5-28-09<br>D5-28-09<br>D5-28-09<br>D5-28-09<br>D5-28-09<br>D5-28-09<br>D5-28-09<br>D5-28-09<br>D5-28-09<br>D5-28-09<br>D5-28-09<br>D5-28-09<br>D5-28-09<br>D5-28-09<br>D5-28-09<br>D5-28-09<br>D5-28-09<br>D5-28-09<br>D5-28-09<br>D5-28-09<br>D5-28-09<br>D5-28-09<br>D5-28-09<br>D5-28-09<br>D5-28-09<br>D5-28-09<br>D5-28-09<br>D5-28-09<br>D5-28-09<br>D5-28-09<br>D5-28-09<br>D5-28-09<br>D5-28-09<br>D5-28-09<br>D5-28-09<br>D5-28-09<br>D5-28-09<br>D5-28-09<br>D5-28-09<br>D5-28-09<br>D5-28-09<br>D5-28-09<br>D5-28-09<br>D5-28-09<br>D5-28-09<br>D5-28-09<br>D5-28-09<br>D5-28-09<br>D5-28-09<br>D5-28-09<br>D5-28-09<br>D5-28-09<br>D5-28-09<br>D5-28-09<br>D5-28-09<br>D5-28-09<br>D5-28-09<br>D5-28-09<br>D5-28-09<br>D5-28-09<br>D5-28-09<br>D5-28-09<br>D5-28-09<br>D5-28-09<br>D5-28-09<br>D5-28-09<br>D5-28-09<br>D5-28-09<br>D5-28-09<br>D5-28-09<br>D5-28-09<br>D5-28-09<br>D5-28-09<br>D5-28-09<br>D5-28-09<br>D5-28-09<br>D5-28-09<br>D5-28-09<br>D5-28-09<br>D5-28-09<br>D5-28-09<br>D5-28-09<br>D5-28-09<br>D5-28-09<br>D5-28-09<br>D5-28-09<br>D5-28-09<br>D5-28-09<br>D5-28-09<br>D5-28-09<br>D5-28-09<br>D5-28-09<br>D5-28-09<br>D5-28-09<br>D5-28-09<br>D5-28-09<br>D5-28-09<br>D5-28-09<br>D5-28-09<br>D5-28-09<br>D5-28-09<br>D5-28-09<br>D5-28-09<br>D5-28-09<br>D5-28-09<br>D5-28-09<br>D5-28-09<br>D5-28-09<br>D5-28-09<br>D5-28-09<br>D5-28-09<br>D5-28-09<br>D5-28-09<br>D5-28-09<br>D5-28-09<br>D5-28-09<br>D5 | DELTA G<br>CONSULTING<br>ENGINEERS, INC.<br>707 N.E. SED. AVE., SUITE 200<br>FORT LAUDERDALE, FL 3304<br>(954) 527-1112 / (954) 524-7505 FAX<br>DRAWN DS<br>CHECKED MAG<br>CHECKED MAG<br>MAG<br>NCHARE CUTTA, P.E.<br>FORMA LICENSE #00755<br>DATE: 09/25/09 |