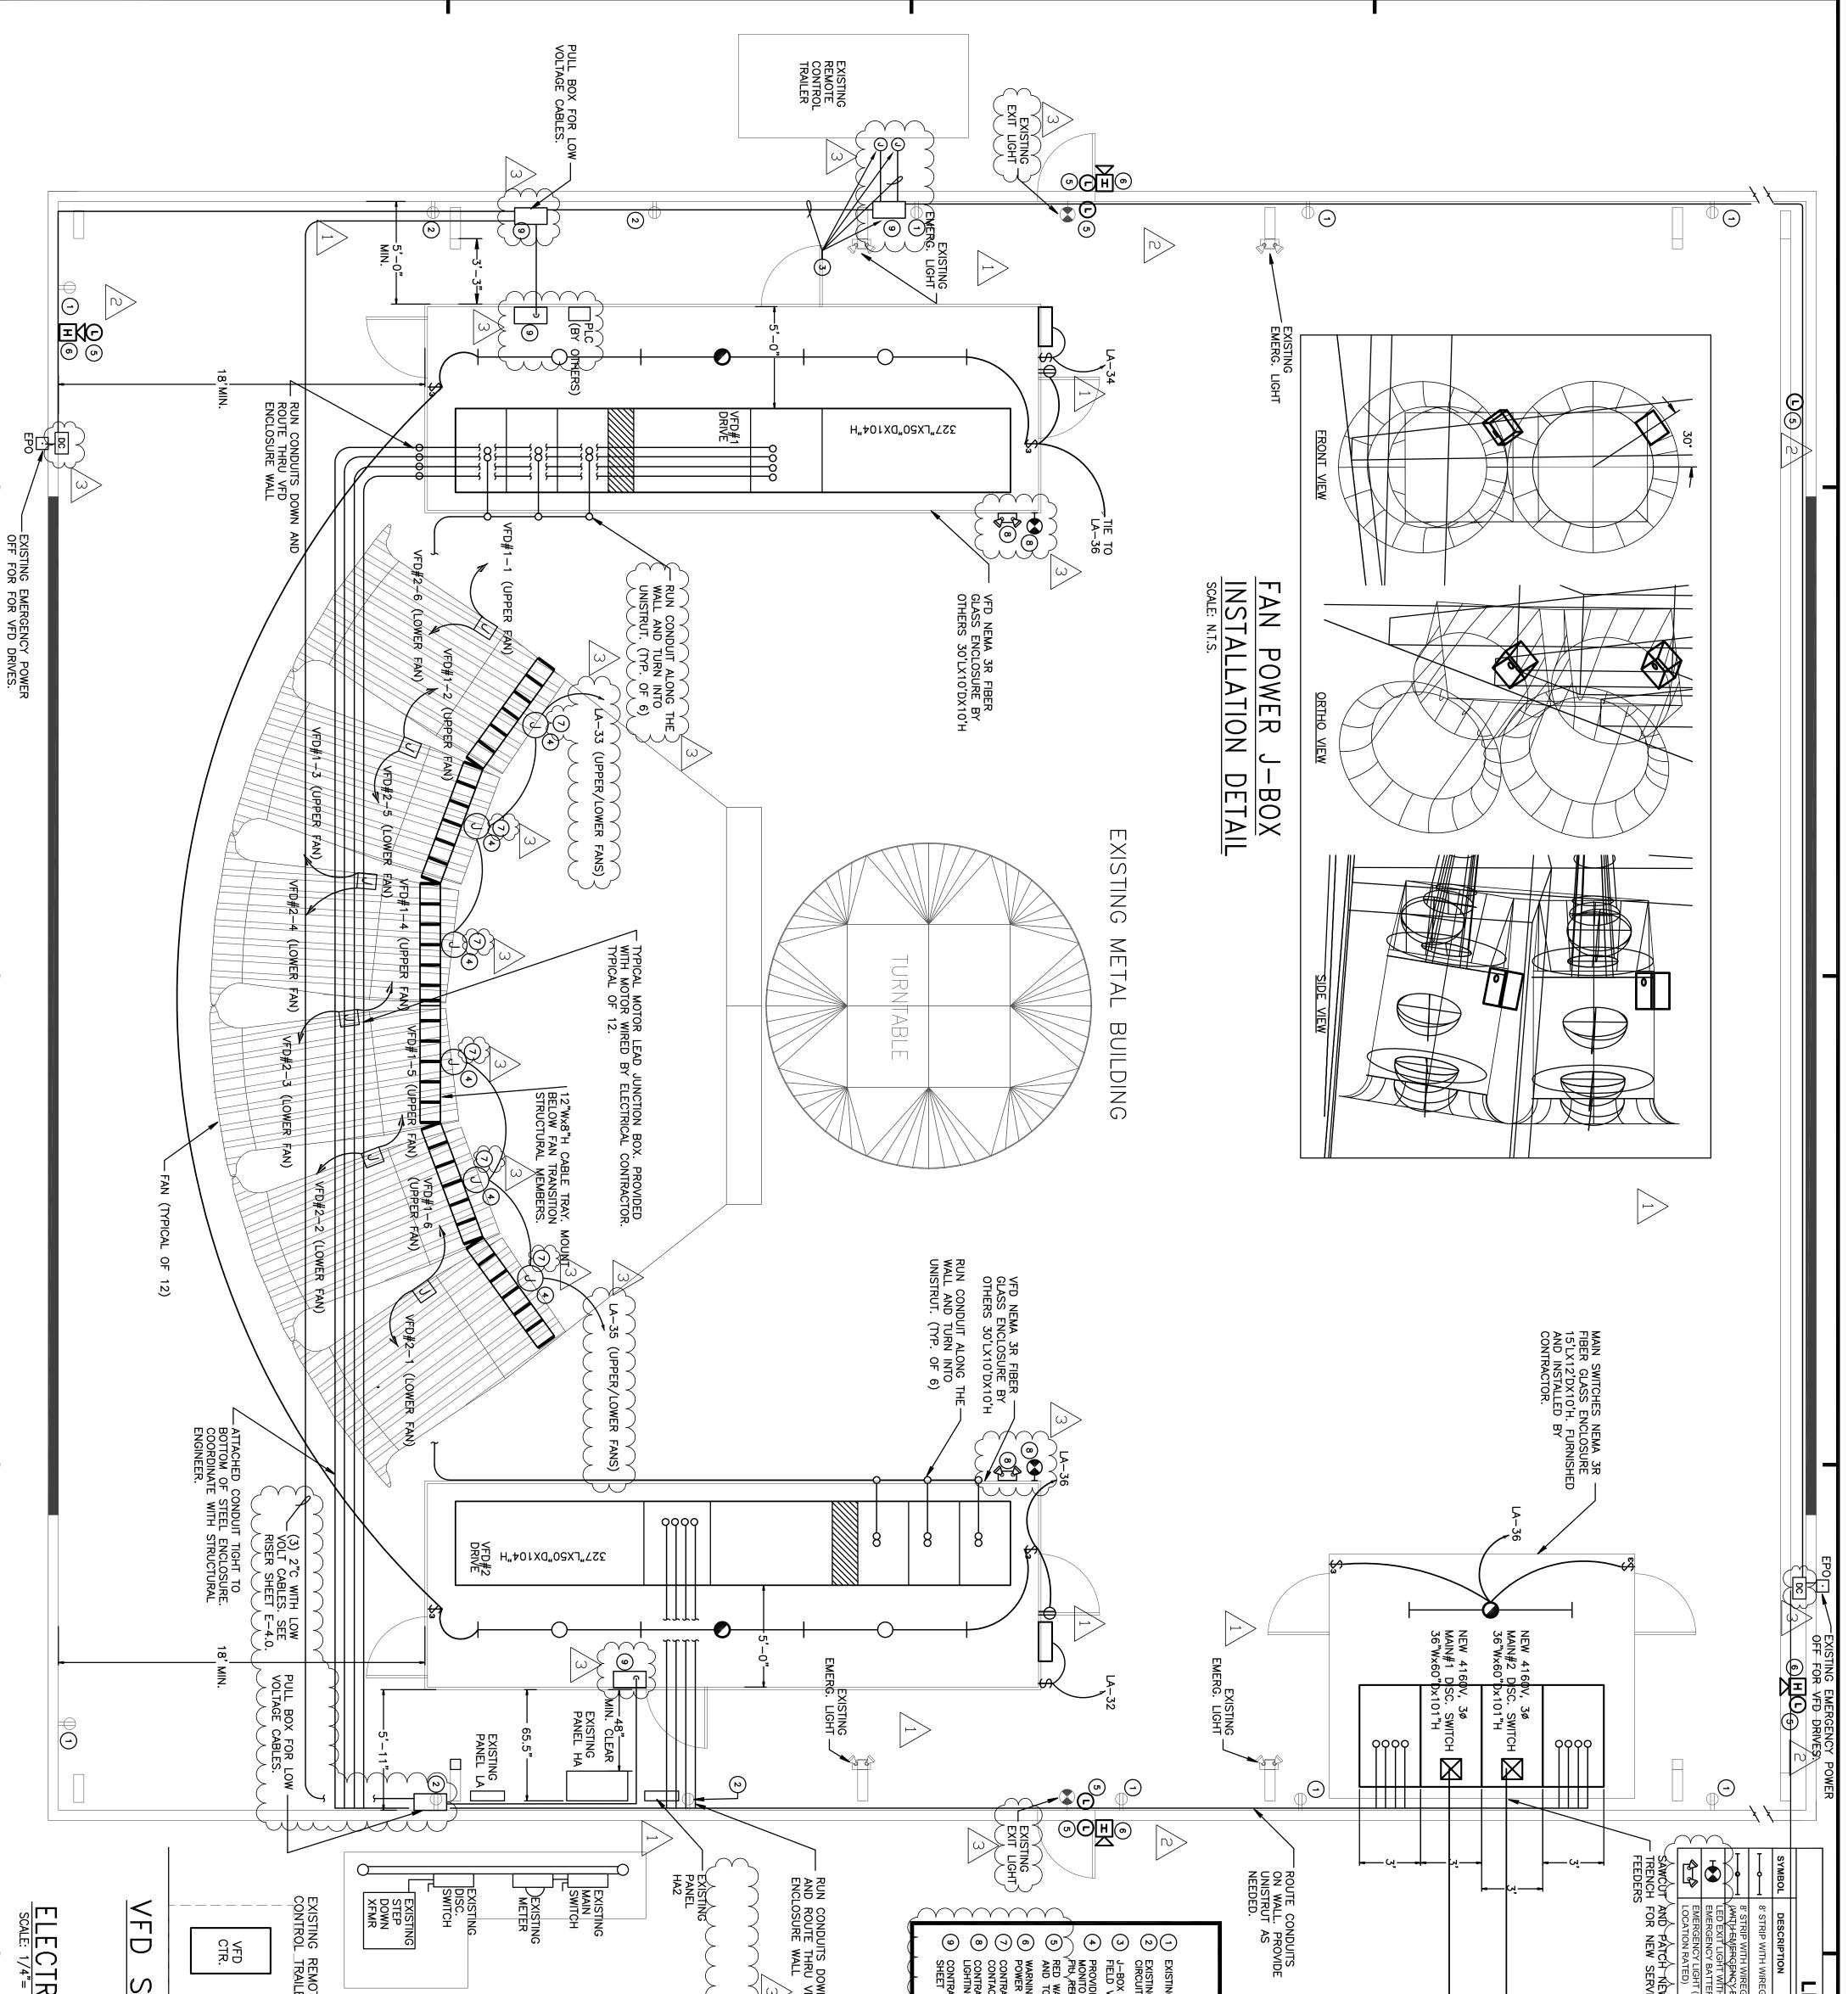

## LOW VOLTAGE RISER DIAGRAM

12x12X8 PULLBOX

CONDUIT \_\_\_\_\_\_

 $\mathbb{N}$ 

**\_** 

MAN-DOOR SENSOR

FLOOR

FOR TURNTABLE CONTROL

EXTEND TO REMOTE CONTROL TRAILER FOR VFD CONTROL

- PLC (BY OTHERS).

3 2 1ISSUED FOR BID 05-28-09 FIU PERMIT COMMENTS REV. 08-13-09 LOW VOLTAGE REV. 10-09-09 ADDENDA #1 VE REV. 09-15-09

ш 0 z

S

DATE: 06-12-2008

## WALL OF WIND

22 22 Т 22 22 18 NO NO YES YES YES NO I 3/4"IMC 3/4"IMC 3/4"IMC 3/4"IMC 3/4"IMC 3/4"IMC 3/4"IMC PROVIDE TERMINATIONS

NOTE 1: ALL CABLES SHALL BE 300 VOLT RATED. NOTE 2: ALL CABLE SHALL BE STRANDED TINNED COPPER. NOTE 3: ACCEPTABLE MANUFACTURERS ARE WEST PENN WIRE AND BELDEN. NOTE 4: CONTRACTOR SHALL CONFIRM CABLE TYPE AND TERMINATIONS WITH VFD INSTALLATION COMPANY PRIOR TO ORDERING. NOTE 5: CONTRACTOR MAY COMBINE CABLES INSIDE LARGER CONDUIT WHERE INDICATED.