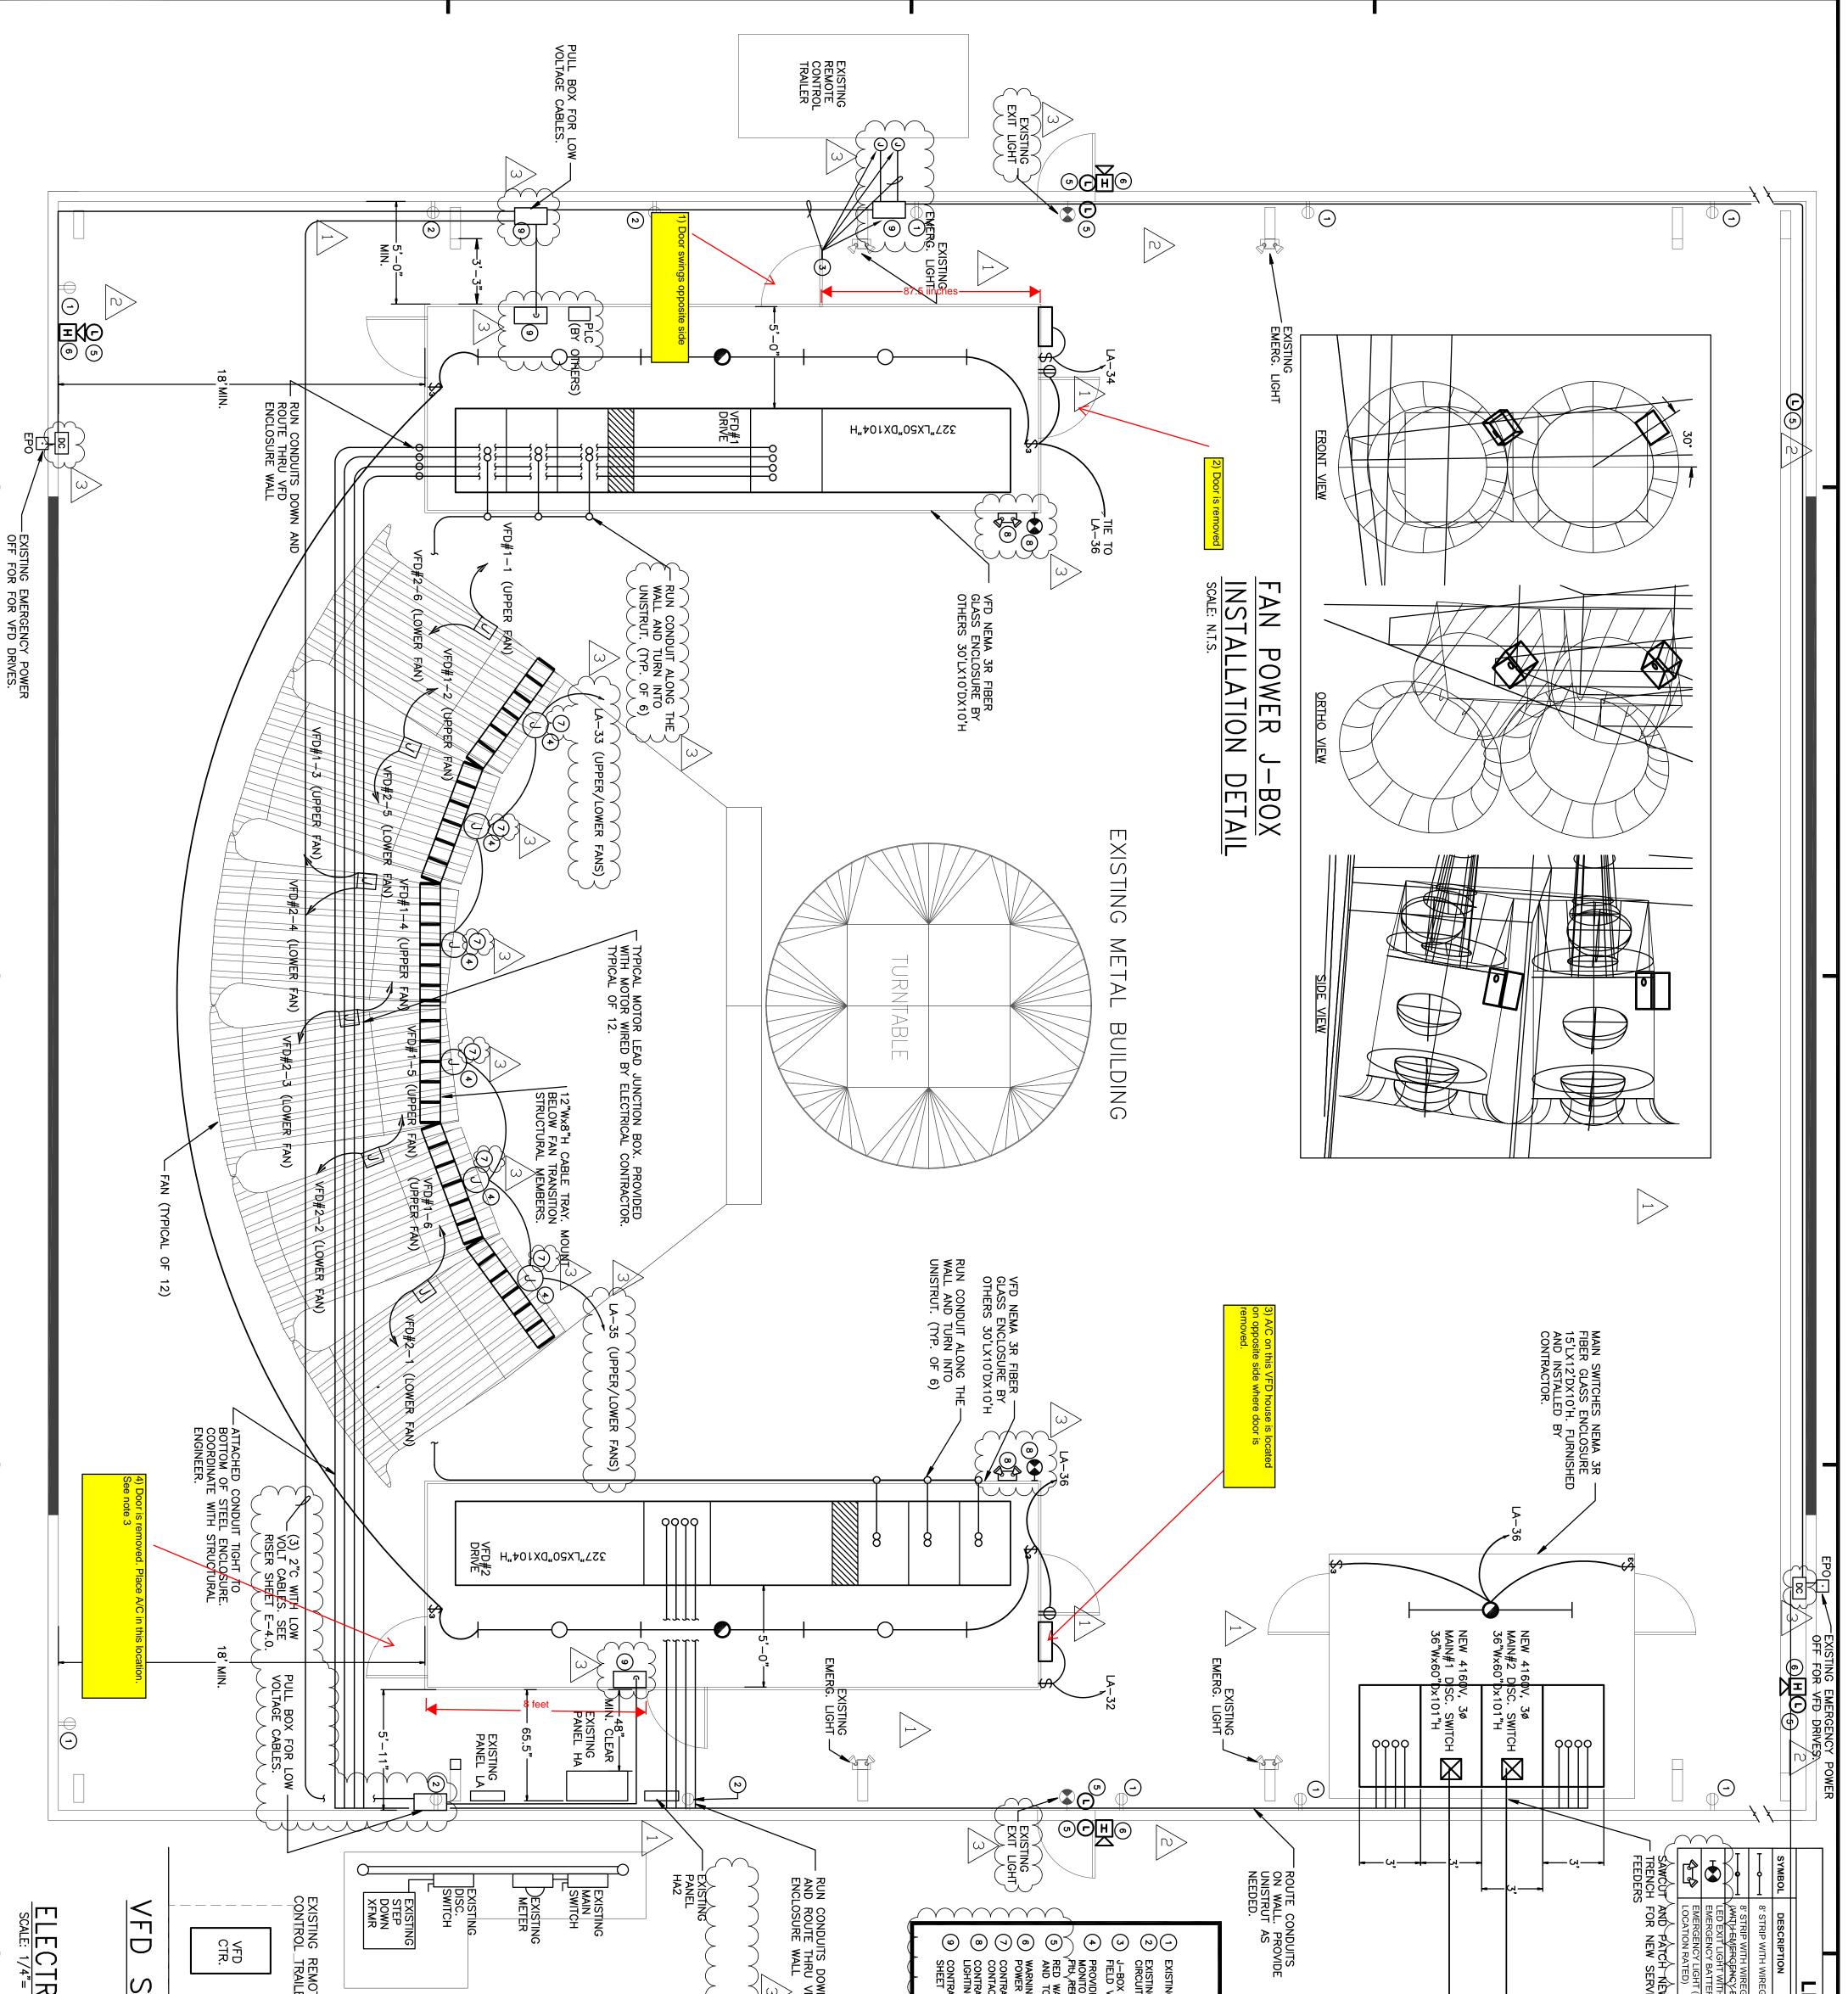

| THE ENCLOSURE HANGAR EXTERIOR<br>WALL<br>WALL<br>WALL<br>WALL<br>WALL<br>WALL<br>WALL<br>WAL | KEY NUTLES<br>NO RECEPTACLE WRESAND CONDUTS TO BE REMOVED AS NEEDED.<br>IT TO REMAIN FUNCTIONAL.<br>CAND 324" CONDUIT FOR VED'S CONTROL WRES. PROVIDE PULL STRING.<br>VERIFY EXAMPLE TEMPORATIVE FOR VED'S CONTROL AND FUNC REFERENCE<br>DE 3/4" CONDUIT FAN HEALENES TO SHALL AF FOR POWER<br>OF TEMMAN, BOX FOR CONTROLS. SEE RISER TO PAREL A FOR<br>POWER HORE LUGH. CERTING CONTROLS. SEE RISER TO PAREL A FOR<br>PORTOR SHALL CIRCUIT FAN HEATERS TO CIRCUIT NUICATED WA<br>WORTOR SHALL CIRCUIT FAN HEATERS TO INTI- TOSHIBA AND<br>CORONALL DERING 2/12.1/12.0 IN 1/2"C TO MEAREST GENEFAL<br>WE HORE INFORMATION.<br>TERMINAL BOX DE 2/12.1/12.0 IN 1/2"C TO MEAREST GENEFAL<br>WE TOR WHAT DE 2/12.1/12.0 IN 1/2"C TO MEAREST GENEFAL<br>WE TOR WORE INFORMATION.<br>TERMINAL BOX OR CONTROLS. SEE<br>FLACO FOR WORE INFORMATION.<br>TERMINAL PROVIDE LUGW VOLTAGE TERMINAL BOX OR 1-BOX. SEE<br>FLACO FOR WORE INFORMATION.                                                                                                                                                                                                                                                                                                                                                                                                                                                                                                                                                                                                                                                                                                                                                                                                                                                                                                                                                                                                                                                                                                                                                                                                                                                                                                                                                                                                                                                                                                                                                                                                                                                                                                                                                                                                                                                                       | IGHTING FIXTURE SCHEDULE                                                                                                                                                                                                                                      |
|----------------------------------------------------------------------------------------------|--------------------------------------------------------------------------------------------------------------------------------------------------------------------------------------------------------------------------------------------------------------------------------------------------------------------------------------------------------------------------------------------------------------------------------------------------------------------------------------------------------------------------------------------------------------------------------------------------------------------------------------------------------------------------------------------------------------------------------------------------------------------------------------------------------------------------------------------------------------------------------------------------------------------------------------------------------------------------------------------------------------------------------------------------------------------------------------------------------------------------------------------------------------------------------------------------------------------------------------------------------------------------------------------------------------------------------------------------------------------------------------------------------------------------------------------------------------------------------------------------------------------------------------------------------------------------------------------------------------------------------------------------------------------------------------------------------------------------------------------------------------------------------------------------------------------------------------------------------------------------------------------------------------------------------------------------------------------------------------------------------------------------------------------------------------------------------------------------------------------------------------------------------------------------------------------------------------------------------------------------------------------------------------------------------------------------------------------------------------------------------------------------------------------------------------------------------------------------------------------------------------------------------------------------------------------------------------------------------------------------------------------------------------------------------------------------------------------------------------------------------------------------------------------------------------|---------------------------------------------------------------------------------------------------------------------------------------------------------------------------------------------------------------------------------------------------------------|
| ELECTRICAL<br>FLOOR PLAN<br>PERMIT/BID DOCUMENTS<br>E-2                                      | WALL OF WIND TO<br>DESIGN AT FIU<br>COLLEGE OF ENGINEERING AND COMPUTING<br>10555 W. FLAGER STREET<br>MIAMI, FL 33174<br>DATE: 06-12-2008<br>Note: 06-12-2008<br>USUED FOR BID<br>05-28-09<br>O5-28-09<br>O5-28-09<br>O5-28-09<br>D5-28-09<br>D5-28-09<br>D5-28-09<br>D5-28-09<br>D5-28-09<br>D5-28-09<br>D5-28-09<br>D5-28-09<br>D5-28-09<br>D5-28-09<br>D5-28-09<br>D5-28-09<br>D5-28-09<br>D5-28-09<br>D5-28-09<br>D5-28-09<br>D5-28-09<br>D5-28-09<br>D5-28-09<br>D5-28-09<br>D5-28-09<br>D5-28-09<br>D5-28-09<br>D5-28-09<br>D5-28-09<br>D5-28-09<br>D5-28-09<br>D5-28-09<br>D5-28-09<br>D5-28-09<br>D5-28-09<br>D5-28-09<br>D5-28-09<br>D5-28-09<br>D5-28-09<br>D5-28-09<br>D5-28-09<br>D5-28-09<br>D5-28-09<br>D5-28-09<br>D5-28-09<br>D5-28-09<br>D5-28-09<br>D5-28-09<br>D5-28-09<br>D5-28-09<br>D5-28-09<br>D5-28-09<br>D5-28-09<br>D5-28-09<br>D5-28-09<br>D5-28-09<br>D5-28-09<br>D5-28-09<br>D5-28-09<br>D5-28-09<br>D5-28-09<br>D5-28-09<br>D5-28-09<br>D5-28-09<br>D5-28-09<br>D5-28-09<br>D5-28-09<br>D5-28-09<br>D5-28-09<br>D5-28-09<br>D5-28-09<br>D5-28-09<br>D5-28-09<br>D5-28-09<br>D5-28-09<br>D5-28-09<br>D5-28-09<br>D5-28-09<br>D5-28-09<br>D5-28-09<br>D5-28-09<br>D5-28-09<br>D5-28-09<br>D5-28-09<br>D5-28-09<br>D5-28-09<br>D5-28-09<br>D5-28-09<br>D5-28-09<br>D5-28-09<br>D5-28-09<br>D5-28-09<br>D5-28-09<br>D5-28-09<br>D5-28-09<br>D5-28-09<br>D5-28-09<br>D5-28-09<br>D5-28-09<br>D5-28-09<br>D5-28-09<br>D5-28-09<br>D5-28-09<br>D5-28-09<br>D5-28-09<br>D5-28-09<br>D5-28-09<br>D5-28-09<br>D5-28-09<br>D5-28-09<br>D5-28-09<br>D5-28-09<br>D5-28-09<br>D5-28-09<br>D5-28-09<br>D5-28-09<br>D5-28-09<br>D5-28-09<br>D5-28-09<br>D5-28-09<br>D5-28-09<br>D5-28-09<br>D5-28-09<br>D5-28-09<br>D5-28-09<br>D5-28-09<br>D5-28-09<br>D5-28-09<br>D5-28-09<br>D5-28-09<br>D5-28-09<br>D5-28-09<br>D5-28-09<br>D5-28-09<br>D5-28-09<br>D5-28-09<br>D5-28-09<br>D5-28-09<br>D5-28-09<br>D5-28-09<br>D5-28-09<br>D5-28-09<br>D5-28-09<br>D5-28-09<br>D5-28-09<br>D5-28-09<br>D5-28-09<br>D5-28-09<br>D5-28-09<br>D5-28-09<br>D5-28-09<br>D5-28-09<br>D5-28-09<br>D5-28-09<br>D5-28-09<br>D5-28-09<br>D5-28-09<br>D5-28-09<br>D5-28-09<br>D5-28-09<br>D5-28-09<br>D5-28-09<br>D5-28-09<br>D5-28-09<br>D5-28-09<br>D5-28-09<br>D5-28-09<br>D5-28-09<br>D5-28-09<br>D5-28-09<br>D5-28-09<br>D5-28-09<br>D5-28-09<br>D5-28-09<br>D5-28-09<br>D5-28-09<br>D5-28-09<br>D5-28-09<br>D5-28-09<br>D5-28-09<br>D5-28-09<br>D5-28-09<br>D5-28-09<br>D5-28-09<br>D5-28-09<br>D5-28-09<br>D5-28-09<br>D5-28-09<br>D5-28-09<br>D5-28-09<br>D5-28-09<br>D5-28-09<br>D5-28-09<br>D5-28-09<br>D5-28-09<br>D5-28-09<br>D5-28-09<br>D5-28-09<br>D5-28-09<br>D5-28-09<br>D5-28-09<br>D5-28-09<br>D5-28-09<br>D5-28-09<br>D5-28-09<br>D5-28-09<br>D5-28-09<br>D5-28-09<br>D5-28-09<br>D5-28-09<br>D5 | DELTA G<br>CONSULTING<br>ENGINEERS, INC.<br>707 N.E. SED. AVE., SUITE 200<br>FORT LAUDERDALE, FL 3304<br>(954) 527-1112 / (954) 524-7505 FAX<br>DRAWN DS<br>CHECKED MAG<br>CHECKED MAG<br>MAG<br>NCHARE CUTTA, P.E.<br>FORMA LICENSE #00755<br>DATE: 09/25/09 |

## LOW VOLTAGE RISER DIAGRAM

12x12X8 PULLBOX

CONDUIT \_\_\_\_\_\_

 $\mathbb{N}$ 

**\_** 

MAN-DOOR SENSOR

FLOOR

FOR TURNTABLE CONTROL

EXTEND TO REMOTE CONTROL TRAILER FOR VFD CONTROL

- PLC (BY OTHERS).

3 2 1ISSUED FOR BID 05-28-09 FIU PERMIT COMMENTS REV. 08-13-09 LOW VOLTAGE REV. 10-09-09 ADDENDA #1 VE REV. 09-15-09

ш 0 z

S

DATE: 06-12-2008