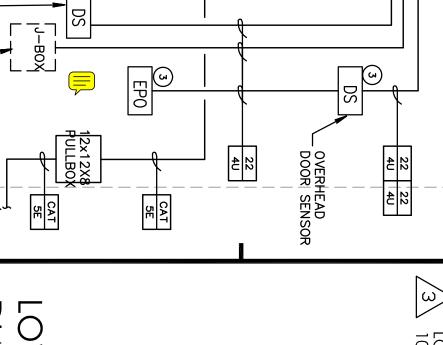

|     |          |          |          |          | •        | re so vfd | RN CONTROL<br>ONTROLLED BY |  |
|-----|----------|----------|----------|----------|----------|-----------|----------------------------|--|
|     |          |          |          |          |          |           |                            |  |
| CAT | 22<br>3U | 22<br>3S | 22<br>4∪ | 22<br>4S | 18<br>4∪ | 18<br>4S  | DESIG.                     |  |
| -   | E)       | ۲        | 4        | 4        | 4        | 4         |                            |  |

| <b>ତ</b>    | ΞŊ           | EPO          | DS          |  |
|-------------|--------------|--------------|-------------|--|
| RED WARNING | WARNING HORN | EMERGENCY PO | DOOR SENSOR |  |

|  | KEY   |
|--|-------|
|  | NOTES |
|  |       |

PROVIDE TIMER 1-30 SEC RANGE FOR HOI

 $\odot$   $\odot$   $\bigcirc$ 

PROVIDE 24VOLT COIL WITH CONTACTOR. CO PLC. PROVIDE SET OF DOOR CONTACTS AND WIR CANNOT OPERATOR UNLESS DOOR IS SHUT.

A NEW SHEET ADDED

WARNING HORN 110 DB RED WARNING LIGHT. EMERGENCY POWER OFF BUTTON

LEGEND

(954) DELTA G CONSULTING ENGINEERS, INC. 707 N.E. 3RD. AVE., SUITE 200 FORT LAUDERDALE, FL 33304 954) 527-1112 / (954) 524-7505 FAX