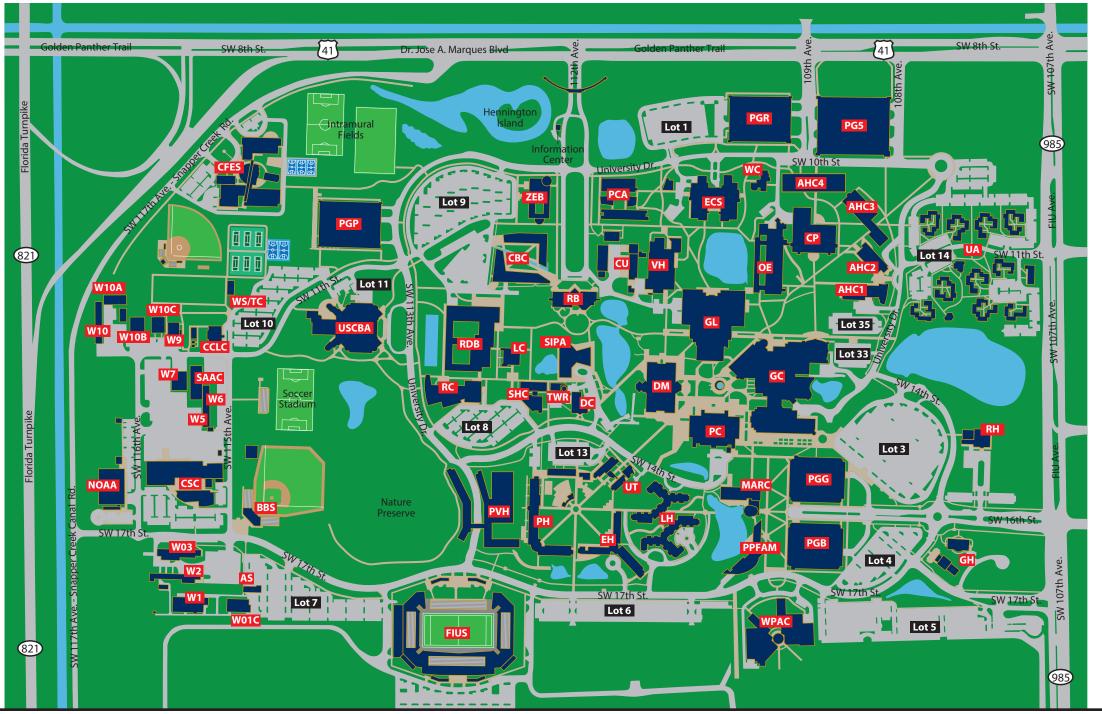

Produced by mapformation.com. Last updated in August 2010.

Modesto A. Maidique Campus 11200 S.W. 8th Street Miami, Florida 33199 p. 305.348.2000 www.fiu.edu

| AHC1 | Academic Health Center 1            | [ |
|------|-------------------------------------|---|
| AHC2 | AHC2 Academic Health Center 2       |   |
| AHC3 | Academic Health Center 3            | Е |
| AHC4 | Academic Health Center 4            |   |
| AS   | Artist Studio                       | F |
| BBS  | Baseball Stadium                    | C |
| TWR  | Tower                               | G |
| CBC  | College of Business Complex         | G |
| CCLC | Children's Creative Learning Center | L |
| CFES | Carlos Finlay Elementary School     | L |
| CP   | Chemistry & Physics                 | ٨ |
| CSC  | Campus Support Complex              |   |
| CU   | Central Utilities                   |   |
|      |                                     |   |

| Duplicating Center        |  |  |
|---------------------------|--|--|
|                           |  |  |
|                           |  |  |
| Everglades Residence Hall |  |  |
|                           |  |  |
|                           |  |  |
|                           |  |  |
|                           |  |  |
|                           |  |  |
|                           |  |  |
|                           |  |  |
|                           |  |  |
|                           |  |  |

| NOAA  | National Hurricane Center            |
|-------|--------------------------------------|
| OE    | Owa Ehan                             |
| PC    | Charles Perry Bldg. (Primera Casa)   |
| PCA   | Paul L. Cejas School of Architecture |
| PG5   | Parking Garage 5                     |
| PGB   | Blue Parking Garage                  |
| PGG   | Gold Parking Garage                  |
| PGP   | Panther Parking Garage               |
| PGR   | Red Parking Garage                   |
| PH    | Panther Residence Hall               |
| PVH   | Parkview Hall                        |
| PPFAM | Patricia & Phillip Frost Art Museum  |

| RB    | Ryder Business Building             |
|-------|-------------------------------------|
| RDB   | Rafael Diaz-Balart Hall             |
| RC    | Recreation Complex                  |
| RH    | Ronald W. Reagan Presidential House |
| SAAC  | Student Athletic Academic Center    |
| SHC   | Student Health Center               |
| SIPA  | School of International and         |
|       | Public Affairs                      |
| UA    | University Apartments               |
| USCBA | U.S. Century Bank Arena             |
| UT    | University Towers                   |
| VH    | Viertes Haus                        |

**KEY** Buildings Sidewalks Roadways/Parking Lots Grassy Areas Athletic Fields Water

|   | W01C     | Ceramics                      |
|---|----------|-------------------------------|
|   | W03      | Key Control                   |
|   | W10      | Graduate Studios -Visual Arts |
| • | W10A     | ROTC-Reserve Officer          |
|   |          | Training Corps                |
|   | W01 - 10 | OC Support                    |
|   | WC       | Wertheim Conservatory         |
|   | WPAC     | Herbert and Nicole Wertheim   |
|   |          | Performing Arts Center        |
|   | WS/TC    | Women's Softball/Tennis Cente |
|   | ZEB      | Sanford and Dolores Ziff      |
|   |          | Education Building            |
|   |          |                               |